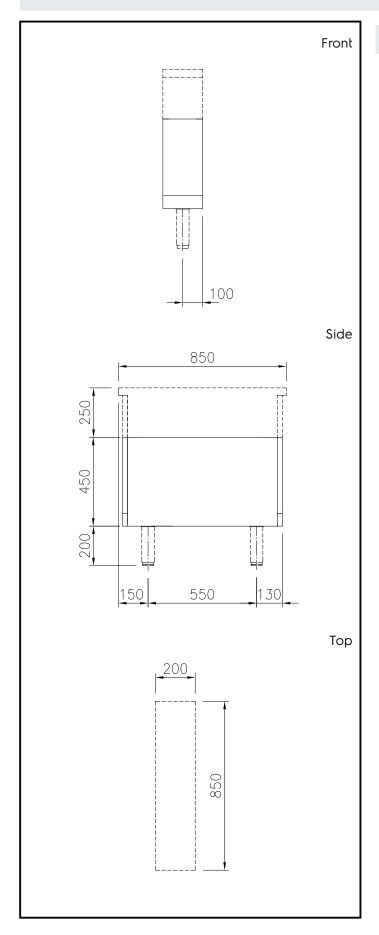

# **Key Information:**

External dimensions, Width:

588689 (MB3ACOBOOO) 200 mm External dimensions, Depth: 850 mm External dimensions, Height: 450 mm Net weight: 10.5 kg

> Modular Cooking Range Line thermaline 85 - 200 mm Closed base, 1 Side